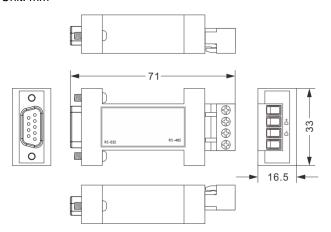

Shenzhen, 518108, China

Website: www.3onedata.com Tel: +86 0755-26702688 Fax: +86 0755-26703485

# [Package Checklist]

Please check whether the package and accessories are intact while using the interface converter for the first time.

Interface converter x 1

2. Warranty card

3. **Quick Installation Manual**  Certification

4 pins terminal blocks

If any of these items are damaged or lost, please contact our company or dealers, we will solve it ASAP.

# [Product Overview]

The product is an industrial passive pocket high sensitivity RS-232 to RS-485 interface converter. The model is SW485A (1-way RS-232 + 1-way RS-485).

### [Panel Design]

Front view and side view



Top view



- RS-232 serial port DB9 female
- 2. RS-485 serial port terminal block

# [Mounting Dimension]

Unit: mm



# [RS-232 Serial Port]



RS-232 serial port of interface converter adopts DB9 female connection mode, the pin definition as follows:

| Pin NO.        | 2   | 3   | 5   |
|----------------|-----|-----|-----|
| Pin definition | TXD | RXD | GND |

#### [RS-485 Serial Port]



RS-485 serial port of interface converter adopts 4 pins terminal blocks, the pin definition as follows:

| Pin NO.        | 1   | 2  | 3  | 4 |
|----------------|-----|----|----|---|
| Pin definition | GND | D- | D+ | - |

| (Specification)     |                                |  |  |
|---------------------|--------------------------------|--|--|
| Standard            |                                |  |  |
| Standard            | EIA RS-232C, RS-485            |  |  |
| Interface           |