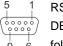

# [RS-232 Serial Port]

RS-232 serial port of interface converter adopts DB9 female connection mode, the pin definition as follows:

| Pin NO.        | 2   | 3   | 5   |
|----------------|-----|-----|-----|
| Pin definition | TXD | RXD | GND |