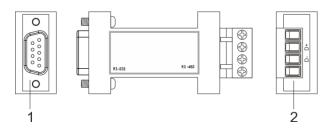

### [Panel Design]

Front view and side view

Top view

- RS-232 serial port DB9 female
- 2. RS-485 serial port terminal block